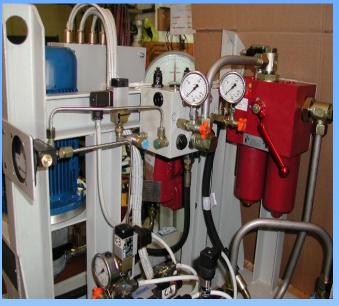

5

- 1-3- PITCH PROPELLER CONTROL UNITS
- 2- RUDDER ROLL SHOCK TEST
- **4- PNEUMATIC CONTROLS -AIR DRYERS**
- 5- VALVES CONTROL SHOCK TEST

**Hydraulic & Pneumatic Controls** 

6- RUDDER ROLL HYDRAULIC CONTROL 7a-7b SIDE DOORS HYDRAULIC CONTROL