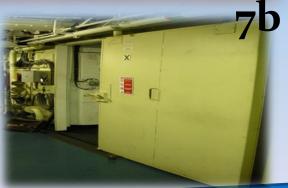

5

- 1-3- PITCH PROPELLER CONTROL UNITS
- 2- RUDDER ROLL SHOCK TEST
- **4- PNEUMATIC CONTROLS -AIR DRYERS**
- 5- VALVES CONTROL SHOCK TEST

**Hydraulic & Pneumatic Controls** 

6- RUDDER ROLL HYDRAULIC CONTROL 7a-7b SIDE DOORS HYDRAULIC CONTROL