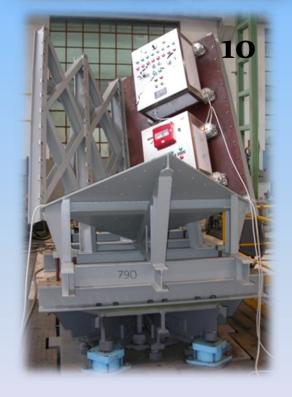

#### **Hydraulic & Pneumatic Controls**

8- 400 kW HEATERS
9-M/YACHT MAIN ENGINE- REFRIGERATING SKID
10- NBC CABINETS- SHOCK TEST
Page 4/6

Section