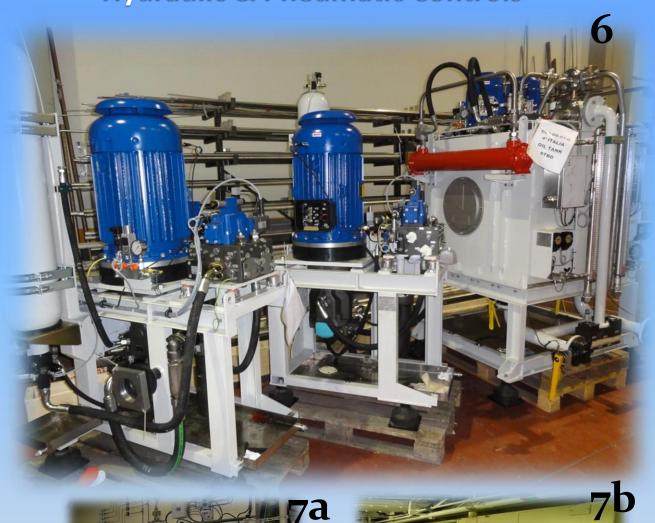

5

- 1-3- PITCH PROPELLER CONTROL UNITS
- 2- RUDDER ROLL SHOCK TEST
- **4- PNEUMATIC CONTROLS -AIR DRYERS**
- 5- VALVES CONTROL SHOCK TEST

**Hydraulic & Pneumatic Controls** 

6- RUDDER ROLL HYDRAULIC CONTROL 7a-7b SIDE DOORS HYDRAULIC CONTROL