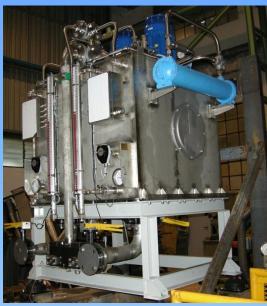

#### **Hydraulic & Pneumatic Controls**

8- 400 kW HEATERS
9-M/YACHT MAIN ENGINE- REFRIGERATING SKID
10- NBC CABINETS- SHOCK TEST
Page 4/6

Section