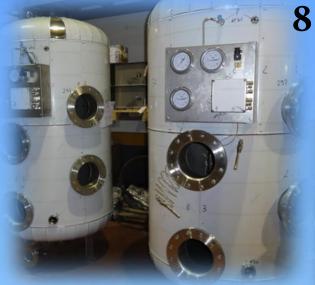

#### **Hydraulic & Pneumatic Controls**

8- 400 kW HEATERS
9-M/YACHT MAIN ENGINE- REFRIGERATING SKID
10- NBC CABINETS- SHOCK TEST
Page 4/6

Section