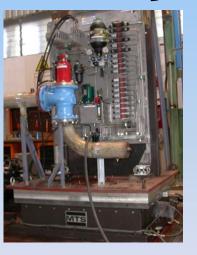

5

- 1-3- PITCH PROPELLER CONTROL UNITS
- 2- RUDDER ROLL SHOCK TEST
- **4- PNEUMATIC CONTROLS -AIR DRYERS**
- 5- VALVES CONTROL SHOCK TEST

**Hydraulic & Pneumatic Controls** 

6- RUDDER ROLL HYDRAULIC CONTROL 7a-7b SIDE DOORS HYDRAULIC CONTROL