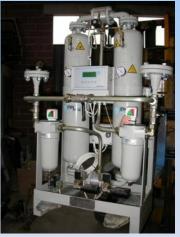

5

- 1-3- PITCH PROPELLER CONTROL UNITS
- 2- RUDDER ROLL SHOCK TEST
- **4- PNEUMATIC CONTROLS -AIR DRYERS**
- 5- VALVES CONTROL SHOCK TEST

**Hydraulic & Pneumatic Controls** 

6- RUDDER ROLL HYDRAULIC CONTROL 7a-7b SIDE DOORS HYDRAULIC CONTROL