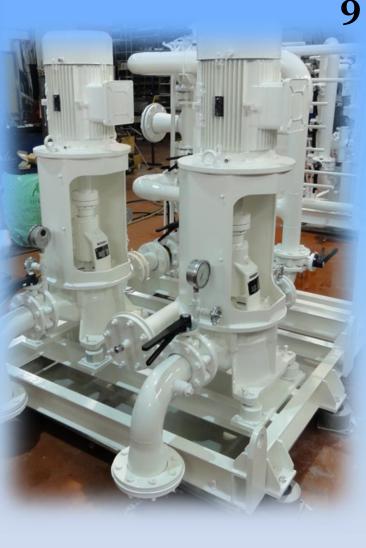

#### **Hydraulic & Pneumatic Controls**

8- 400 kW HEATERS
9-M/YACHT MAIN ENGINE- REFRIGERATING SKID
10- NBC CABINETS- SHOCK TEST
Page 4/6

Section